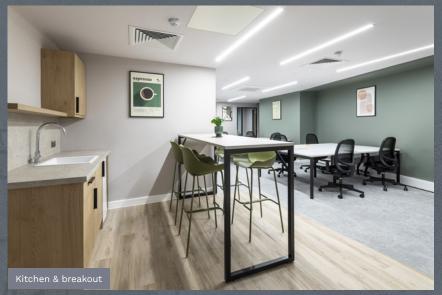

# READY FOR BUSINESS

141 Fenchurch Street provides up to 2,839 sq ft of newly refurbished contemporary workspace across 5 floors. Accessed through the renovated reception, the sophisticated floors are fully fitted and furnished and come equipped with all the essentials for a modern business. Each floor has been installed with fibre, a new kitchenette and breakout space, a meeting room and VRF heating / AC. The building also benefits from a target EPC B rating and excellent end-of-trip facilities.

## HIGHLIGHTS

New fully fitted & furnished offices

Fibre installed

New VRF heating & AC

Newly refurbished reception

Target EPC rating - B

Refurbished common areas

New kitchenette & breakout area