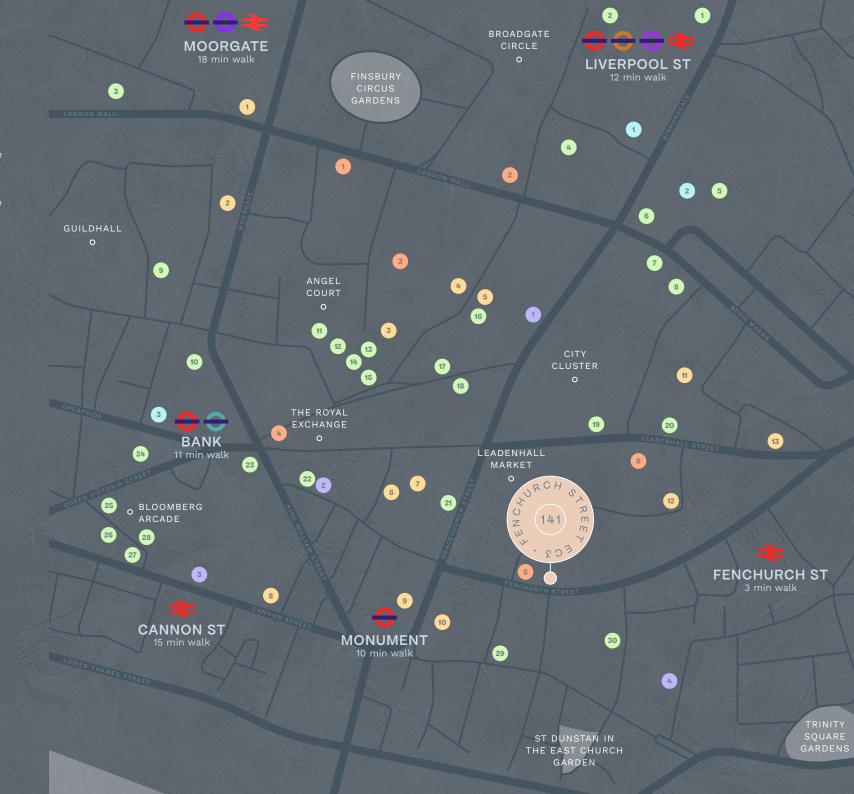

# THE BEST OF CITY LIFE

Enjoy the best of city life with 141 Fenchurch Street's prime location. Nearby amenities include the historic Leadenhall Market, offering a variety of restaurants, pubs, and luxury retail. Also, The Ned and Sky Garden can be found moments away which is an ideal spot for after-work drinks with stunning views. Numerous stations are nearby offering Underground, National Rail and Elizabeth Line services.

## **AMENITIES**

#### **RESTAURANTS**

- 1. Eataly
- 2. José Pizarro
- 3. Barbie Green
- 4. The Ivy City Garden
- 5. Enoteca da Luca
- 6. Duck & Waffle
- 7. Paradise Green
- 8. Fazenda Rodizio
- 9. Hawksmoor
- 10. Goodman
- 11. Temper
- 12. COYA
- 13. Le Relais de Venise l'Entrecôte
- 14. M Threadneedle St
- 15. Brasserie Blanc
- 16. City Social
- 17. Burger & Lobster
- 18. The Mercer
- 19. Bob Bob Ricard
- 20. Caravaggio
- 21. Gaucho
- 22. Hispania
- 23.1 Lombard St
- 24. Coq d'Argent
- 25. Brigadiers
- 26. Koya
- 27. Caravan
- 28. Lina Stores
- 29. Blacklock

#### HOTELS

- 1. Andaz
- 2. Pan Pacific
- 3. The Ned
- 4. The Four Seasons

#### CAFÉS

- 1. Ole & Steen
- 2. Blank Street Coffee
- 3. Soho Coffee
- 4. Grind
- 5. Black Sheep Coffee
- 6. Curators Coffee Studio

#### GYMS

- 1. Fitness First
- 2. Gymbox
- 4. Third Space

#### BARS

- 1. Fox Fine Wines
- 2. Clays
- 3. Demon, Wise & Partners
- 4. The Otherist
- 5. City Social
- 6. Baby Bacchus
- 7. Jamaica Wine House
- 8. The Vintry
- 10. Vagabond
- 11. The Sterling
- 12. The Moniker
- 13. Patch East