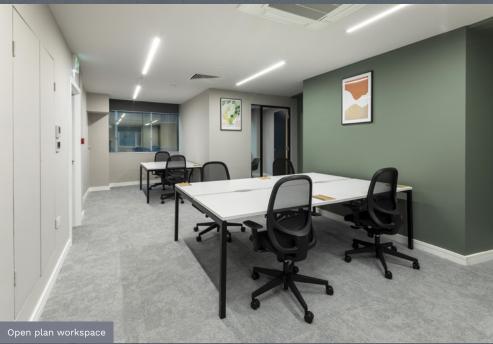

# READY FOR BUSINESS

141 Fenchurch Street provides up to 2,839 sq ft of newly refurbished contemporary workspace across 5 floors. Accessed through the renovated reception, the sophisticated floors are fully fitted and furnished and come equipped with all the essentials for a modern business. Each floor has been installed with fibre, a new kitchenette and breakout space, a meeting room and VRF heating / AC. The building also benefits from a target EPC B rating and excellent end-of-trip facilities.

## HIGHLIGHTS

New fully fitted & furnished offices

Fibre installed

New VRF heating & AC

Newly refurbished reception

Target EPC rating - B

Refurbished common areas

New kitchenette & breakout area