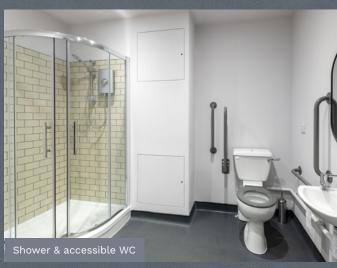

, a meeting room and VRF heating / AC. The building also benefits from a target EPC B rating and excellent end-of-trip facilities.











# TYPICAL FLOOR PLAN

10x Workstations

1x 4-person meeting room

1x Kitchen

1x Breakout area

\*indicative layout

### **AVAILABILITY**

| Floor  | sq ft | sq m  |
|--------|-------|-------|
| 7th    | 517   | 48.0  |
| 6th    | 541   | 50.3  |
| 5th    | 541   | 50.3  |
| 3rd    | 541   | 50.3  |
| Ground | 699   | 64.9  |
| Total  | 2,839 | 263.8 |







## HIGHLIGHTS



New fully fitted & furnished offices



Fibre installed



New VRF heating & AC



Newly refurbished reception



Target EPC rating - B



Refurbished common areas



New kitchenette & breakout area



1x Passenger lift



DDA compliant WC



Bike racks & shower facilities









# THE BEST OF CITY LIFE

Enjoy the best of city life with 141 Fenchurch Street's prime location. Nearby amenities include the historic Leadenhall Market, offering a variety of restaurants, pubs, and luxury retail. Also, The Ned and Sky Garden can be found moments away which is an ideal spot for after-work drinks with stunning views. Numerous stations are nearby offering Underground, National Rail and Elizabeth Line services.













## **AMENITIES**

#### **RESTAURANTS**

- 1. Eataly
- 2. José Pizarro
- 3. Barbie Green
- 4. The Ivy City Garden
- 5. Enoteca da Luca
- 6. Duck & Waffle
- 7. Paradise Green
- 8. Fazenda Rodizio
- 9. Hawksmoor
- 10. Goodman
- 11. Temper
- 12. COYA
- 13. Le Relais de Venise l'Entrecôte
- 14. M Threadneedle St
- 15. Brasserie Blanc
- 16. City Social
- 17.