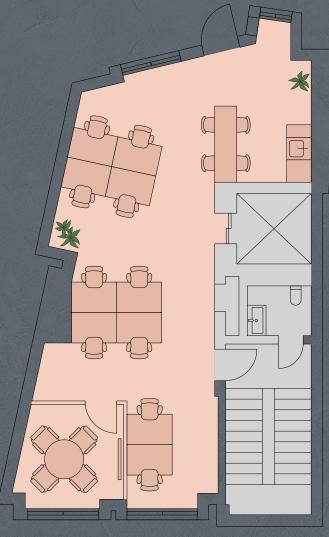

# TYPICAL FLOOR PLAN

10x Workstations

1x 4-person meeting room

1x Kitchen

1x Breakout area

\*indicative layout