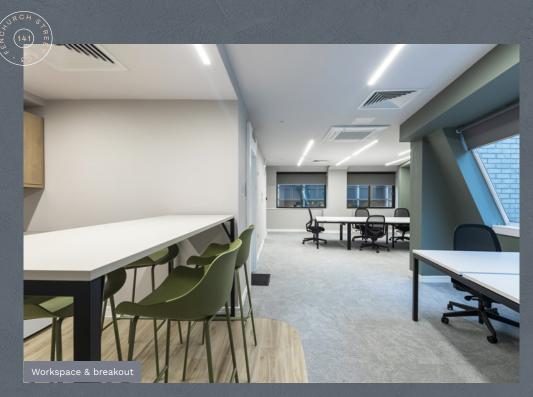

# READY FOR BUSINESS

141 Fenchurch Street provides up to 2,839 sq ft of newly refurbished contemporary workspace across 5 floors. Accessed through the renovated reception, the sophisticated floors are fully fitted and furnished and come equipped with all the essentials for a modern business. Each floor has been installed with fibre, a new kitchenette and breakout space, a meeting room and VRF heating / AC. The building also benefits from a target EPC B rating and excellent end-of-trip facilities.

## HIGHLIGHTS

New fully fitted & furnished offices

Fibre installed

New VRF heating & AC

Newly refurbished reception

Target EPC rating - B

Refurbished common areas

New kitchenette & breakout area