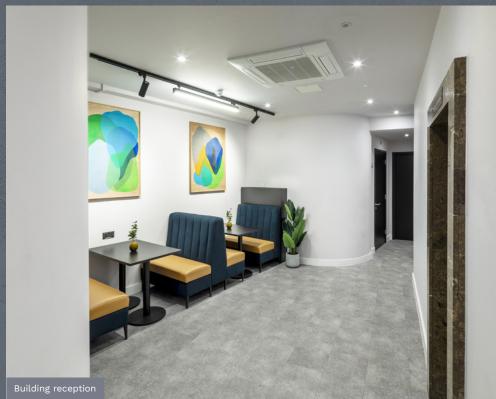

# READY FOR BUSINESS

141 Fenchurch Street provides up to 2,839 sq ft of newly refurbished contemporary workspace across 5 floors. Accessed through the renovated reception, the sophisticated floors are fully fitted and furnished and come equipped with all the essentials for a modern business. Each floor has been installed with fibre, a new kitchenette and breakout space, a meeting room and VRF heating / AC. The building also benefits from a target EPC B rating and excellent end-of-trip facilities.

## HIGHLIGHTS

New fully fitted & furnished offices

Fibre installed

New VRF heating & AC

Newly refurbished reception

Target EPC rating - B

Refurbished common areas

New kitchenette & breakout area