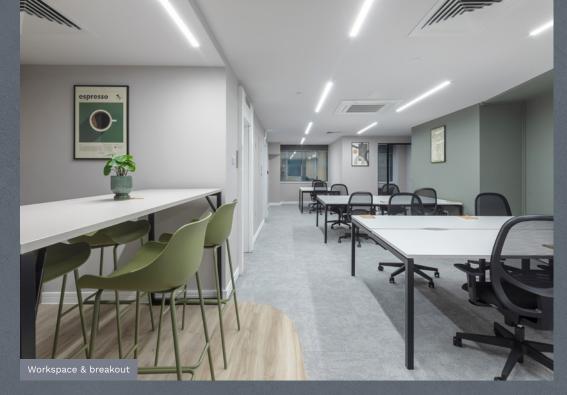

# READY FOR BUSINESS

141 Fenchurch Street provides up to 2,839 sq ft of newly refurbished contemporary workspace across 5 floors. Accessed through the renovated reception, the sophisticated floors are fully fitted and furnished and come equipped with all the essentials for a modern business. Each floor has been installed with fibre, a new kitchenette and breakout space, a meeting room and VRF heating / AC. The building also benefits from a target EPC B rating and excellent end-of-trip facilities.

## HIGHLIGHTS

New fully fitted & furnished offices

Fibre installed

New VRF heating & AC

Newly refurbished reception

Target EPC rating - B

Refurbished common areas

New kitchenette & breakout area